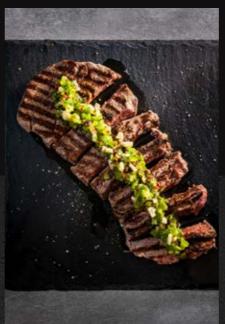

#### PERFECT GRILLING FOR AN EXCLUSIVE MENU

BBQ MASTER allows uniform and precise grilling that enhances the flavor and gives an attractive appearance to the recipes.

CHICKEN FILLETS

3' 30" at 350°C 3' at 320°C

WURSTEL BRAT/SAUSAGES

3' 30" at 340°C

BEEF BURGERS

BEEF STEAKS

4' at 340°C

EGGS & BACON

2' at 320°C

VEGETABLES