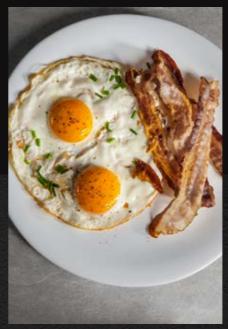

WURSTEL BRAT/SAUSAGES

3' 30" at 340°C

BEEF BURGERS

BEEF STEAKS

4' at 340°C

EGGS & BACON

2' at 320°C

VEGETABLES