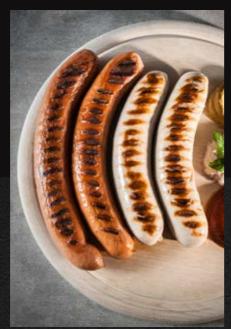

WURSTEL BRAT/SAUSAGES

3' 30" at 340°C

BEEF BURGERS

BEEF STEAKS

4' at 340°C

EGGS & BACON

2' at 320°C

VEGETABLES