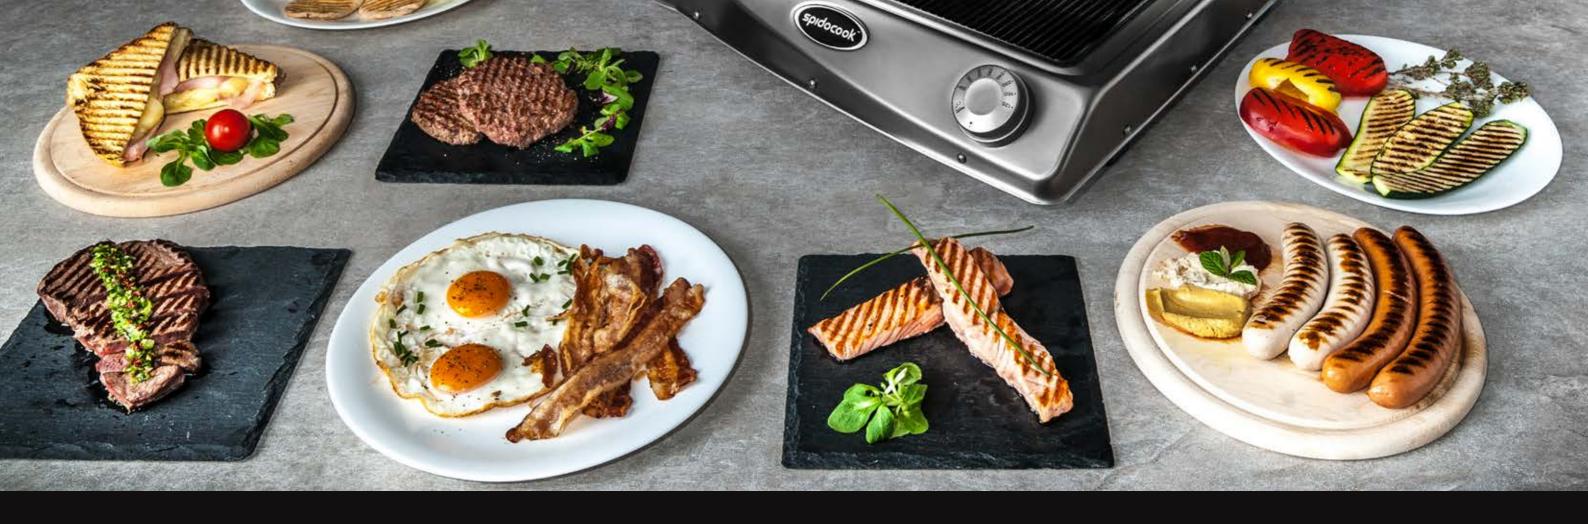

#### PERFECT GRILLING FOR AN EXCLUSIVE MENU

BBQ MASTER allows uniform and precise grilling that enhances the flavor and gives an attractive appearance to the recipes.

CHICKEN FILLETS

3' 30" at 350°C 3' at 320°C

WURSTEL BRAT/SAUSAGES

3' 30" at 340°C

BEEF BURGERS

BEEF STEAKS

4' at 340°C

EGGS & BACON

2' at 320°C

VEGETABLES

3' - 4' at 350°C