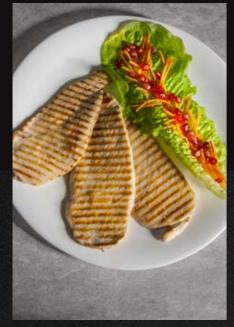

#### PERFECT GRILLING FOR AN EXCLUSIVE MENU

BBQ MASTER allows uniform and precise grilling that enhances the flavor and gives an attractive appearance to the recipes.

CHICKEN FILLETS

3' 30" at 350°C 3' at 320°C