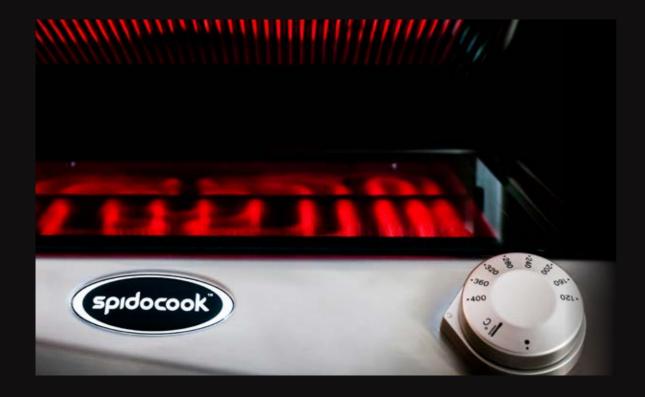

## EXCEPTIONAL PERFORMANCE

400°C

The ability to reach 400 °C allows you to cook a wide variety of different foods, such as fish, meat, vegetables, eggs, etc.

TIME

-60% \*

60% shorter pre-heating times thanks to the infrared heating system