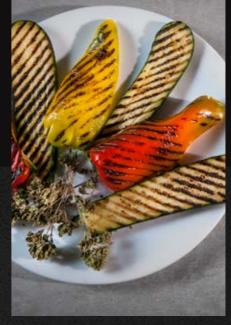

WURSTEL BRAT/SAUSAGES

3' 30" at 340°C

BEEF BURGERS

BEEF STEAKS

4' at 340°C

EGGS & BACON

2' at 320°C

VEGETABLES

3' - 4' at 350°C