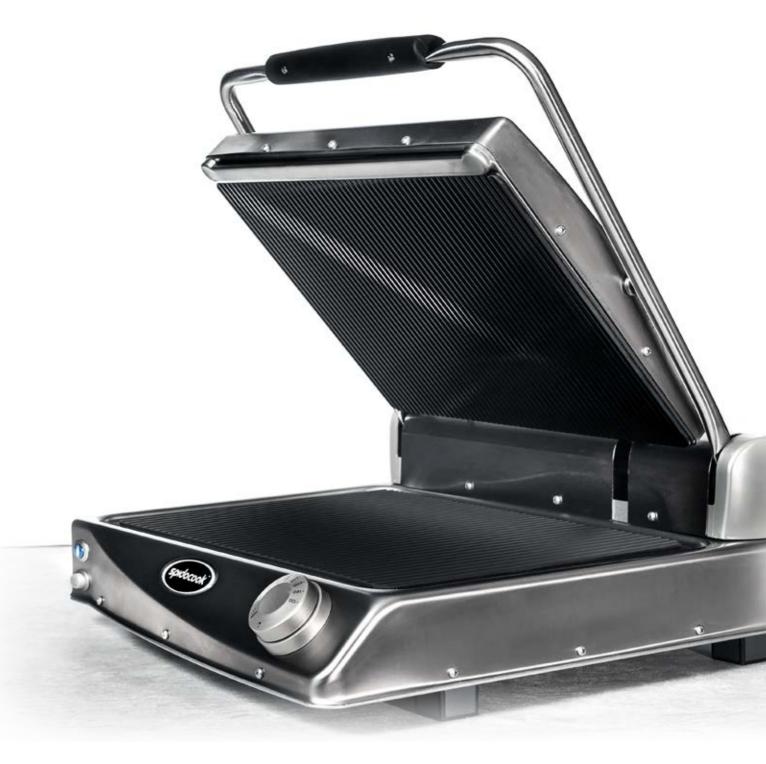

## 33Q MASTER THE ART OF GRILLING

BBQ MASTER is the professional glass ceramic cooking system created to offer exceptional results in grilling.

Ideal for bars and fast food restaurants.

## TECHNICAL PERFECTION

Black ceramic glass tops: ribbed upper and lower

Sturdy structure in pressed AISI 304 stainless steel

Simple and precise manual control

SPIDOGLASS™