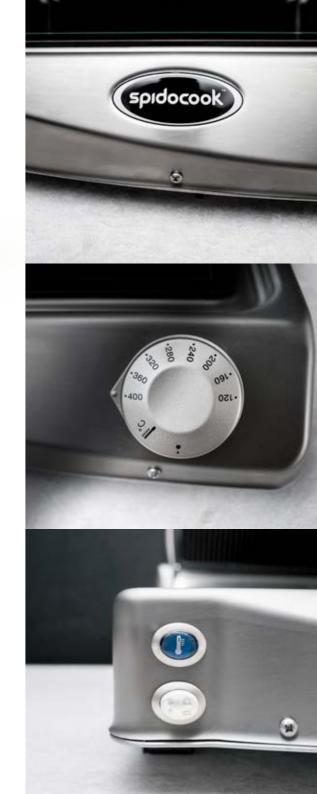

## HIGH PERFORMANCE WITH ONLY

2 kW

The SPIDOGLASS ECO Contact grills offer a further reduction of 30% of the installed power, going from 3kW to just 2 kW. Considerable energy savings combined with the freedom to cook anything in record time, thanks to the ability to reach a maximum temperature of 400 °C.

SPIDOGLASS\*\*

 $\Xi$ CO

Materials

Non-stick glass ceramic cooking surfaces, anticorrosion AISI 304 stainless steel structure Performance

Maximum temperature 400°C for cooking raw food (meat, fish, vegetables eggs, etc.)

Black smooth plates

Black ribbed top plate

Transparent smooth plates

Model:

Electrical Data:

Cooking Plate Size:

Max. Temperature:

Control: