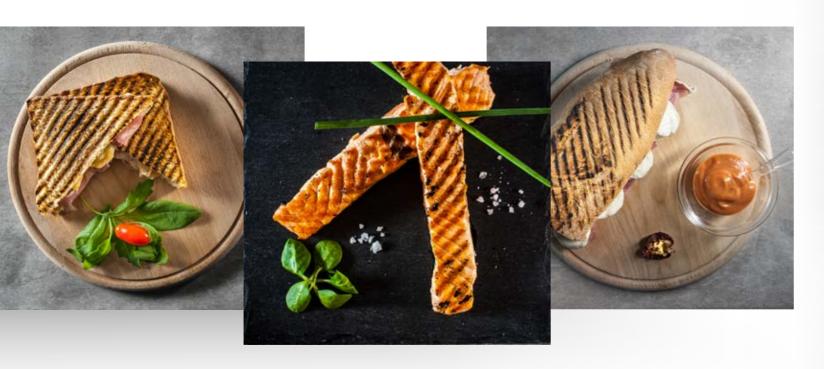

### ENERGY SAVING, HIGH PERFORMANCE

The SPIDOGLASS ECO Glass ceramic Contact Grills, thanks to their sophisticated thermal insulation system, allow to reduce energy consumption by 60% compared to traditional cast iron plates.

## HIGH PERFORMANCE WITH ONLY

2 kW

The SPIDOGLASS ECO Contact grills offer a further reduction of 30% of the installed power, going from 3kW to just 2 kW. Considerable energy savings combined with the freedom to cook anything in record time, thanks to the ability to reach a maximum temperature of 400 °C.

SPIDOGLASS\*\*

 $\Xi$ CO

Materials

Non-stick glass ceramic cooking surfaces, anticorrosion AISI 304 stainless steel structure Performance

Maximum temperature 400°C for cooking raw food (meat, fish, vegetables eggs, etc.)