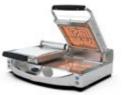

### ENERGY SAVING, HIGH PERFORMANCE

The SPIDOGLASS ECO Glass ceramic Contact Grills, thanks to their sophisticated thermal insulation system, allow to reduce energy consumption by 60% compared to traditional cast iron plates.

SPIDOGLASS\*\*

 $\Xi$ CO

Materials

Non-stick glass ceramic cooking surfaces, anticorrosion AISI 304 stainless steel structure Performance

Maximum temperature 400°C for cooking raw food (meat, fish, vegetables eggs, etc.)

Black smooth plates

Black ribbed top plate

Transparent smooth plates

Model:

Electrical Data:

Cooking Plate Size:

Max. Temperature:

Control: