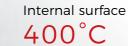

## HIGH PERFORMANCE WITH ONLY

2 kW

The SPIDOGLASS ECO Contact grills offer a further reduction of 30% of the installed power, going from 3kW to just 2 kW. Considerable energy savings combined with the freedom to cook anything in record time, thanks to the ability to reach a maximum temperature of 400 °C.

SPIDOGLASS\*\*

 $\Xi$ CO

Materials

Non-stick glass ceramic cooking surfaces, anticorrosion AISI 304 stainless steel structure Performance

Maximum temperature 400°C for cooking raw food (meat, fish, vegetables eggs, etc.)

Black smooth plates

Black ribbed top plate

Transparent smooth plates

Model:

Electrical Data:

Cooking Plate Size:

Max. Temperature:

Control:

Net Weight:

Dimensions (WxDxH):

**SP015**2 kW - 230V
1 x 300 x 400 mm
400 °C
Manual
15 kg
481 x 457x 182 mm

\$P020
2 kW - 230V
N° 2 250x250 mm
400 °C
Manual
17 kg
619 x 458 x 176 mm

SP015R

2 kW - 230V

300 x 400 mm

400 °C

Manual

15 kg

481 x 457 x 182 mm

SP020R
2 kW - 230V
N° 2 250x250 mm
400 °C
Manual
17 kg
619 x 458 x 176 mm

\$P015T

2 kW - 230V

300 x 400 mm

400 °C

Manual

15 kg

481 x 457 x 182 mm

\$P020T

2 kW - 230V

N° 2 250x250 mm

400 °C